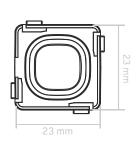

y



## **SPECIFICATIONS**

| Power Supply                  | 220-240V a.c. 50Hz                              |
|-------------------------------|-------------------------------------------------|
| Operating Ambient Temperature | -20 to 40°C                                     |
| IP Rating                     | IP20                                            |
| Physical Connection Type      | Fly leads                                       |
| Wiring Connections            | Active & Neutral                                |
| Housing Material              | Polycarbonate (PC)                              |
| LED Indicators                | Blue                                            |
| Standards Complied            | AS/NZS 60950.1, AS/NZS CISPR 15,<br>AS/NZS 4268 |

## DIMENSIONS





## CONNECTION