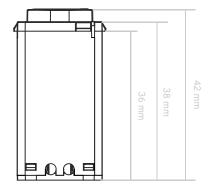

## **SPECIFICATIONS**

| Power Supply                  | 220-240V a.c. 50Hz                              |
|-------------------------------|-------------------------------------------------|
| Operating Ambient Temperature | -20 to 40°C                                     |
| IP Rating                     | IP20                                            |
| Physical Connection Type      | Fly leads                                       |
| Wiring Connections            | Active & Neutral                                |
| Housing Material              | Polycarbonate (PC)                              |
| LED Indicators                | Blue                                            |
| Standards Complied            | AS/NZS 60950.1, AS/NZS CISPR 15,<br>AS/NZS 4268 |

## DIMENSIONS





## CONNECTION