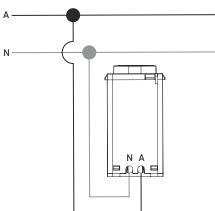

TIONS**

| Power Supply                  | 220-240V a.c. 50Hz                              |
|-------------------------------|-------------------------------------------------|
| Operating Ambient Temperature | -20 to 40°C                                     |
| IP Rating                     | IP20                                            |
| Physical Connection Type      | Fly leads                                       |
| Wiring Connections            | Active & Neutral                                |
| Housing Material              | Polycarbonate (PC)                              |
| LED Indicators                | Blue                                            |
| Standards Complied            | AS/NZS 60950.1, AS/NZS CISPR 15,<br>AS/NZS 4268 |

## DIMENSIONS





## CONNECTION