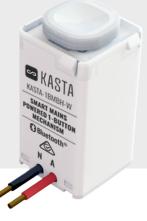

# Remote Switch Mechanism

**KASTA-1BMBH-W** 

Smart push button remote switch mechanism that clips into standard wall plate